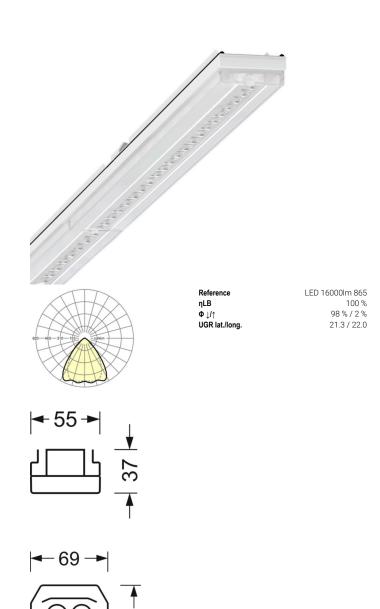

#### LIGHTING TECHNOLOGY

| Placement                     | LED, Colour rendering/Light colour CRI ≥              |
|-------------------------------|-------------------------------------------------------|
|                               | 80 / 6500K                                            |
| Colour tolerance (MacAdam)    | 3SDCM                                                 |
| Nominal luminous flux         | 15700lm                                               |
| LED service life              | 50000h L80/B10 (Tq 30°C), 70000h<br>L80/B50 (Tq 30°C) |
| Luminaire luminous efficiency | 163lm/W                                               |
| Beam angle                    | 80° (C0) / 75 ° (C90)                                 |
| UGR lat./long.                | 21.3 / 22.0                                           |

# **MECHANICS**

| Housing colour         |         | traffic white RAL 9016                             |  |
|------------------------|---------|----------------------------------------------------|--|
| Dimensions (LxWxH/DxH) |         | 2299mm x 55mm x 37mm                               |  |
| Weight (net)           |         | 2.2kg                                              |  |
| Type of installation   |         | Mounting rail system installation, Light structure |  |
| Dimension              | IS      |                                                    |  |
| L                      | 2299 mm | Length                                             |  |
| В                      | 55 mm   | Width                                              |  |

Height

37 mm